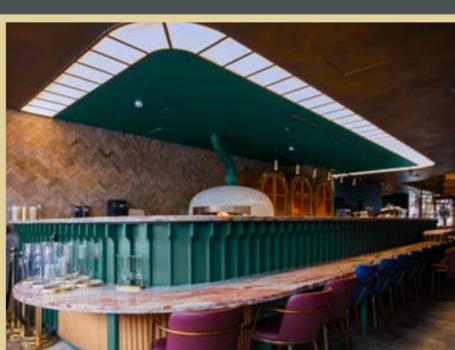

#### Bar Counter

18mm **MDF** covered with green tiles and black **Powder Coated** metal strips. Counter top in **Carrara** marble. 3mm **SS** sheet skirting in Antique Brass finish (**Electroplating**)

Location: Antalya, Turkey

Location: Riyadh, KSA