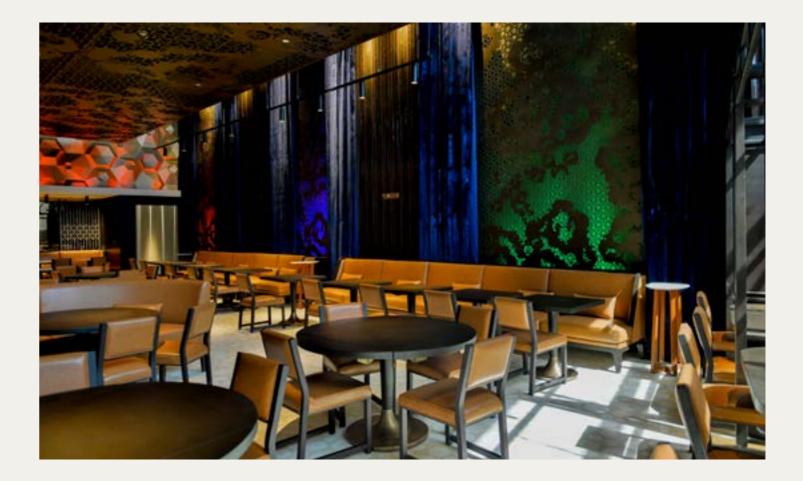

#### Stylish Room Furniture

The most important part of a guest's stay is the hotel room. Thanks to our exceptional furniture manufacturing abilities, we succeeded in creating a special experience for the visitors of the hotels.

From the cool dressers to the comfy seating close to the window, we provided only high-quality designs that created a suitable place to chill out and relax.









ω







Location: Riyadh, KSA









#### Furniture

Generally, all furniture items were manufactured by **Kiln-Dried Teak & Walnut** wood, top: **Carrara** marble.

Upholstery in **Faux Leather**,

**3** sponge **layers** in various density to achieve the desired comfort.

Skirting 3mm **SS** sheet in Antique Brass finish (**PVD**).











Location: Roshana - Jeddah, KSA





















Ceiling were manufactured by, 18mm **MDF, lacquer** painted in Antique Brass finish







#### **RIXOS KRASNAYA POLYANA**

Location: MOSCOW, RUSSIA





#### **BURJ AL HAMAM**

Location: Dabbab Street – Riyadh, KSA



#### SS Partition

5mm **SS** Sheet laser cut, 50mm **SS** Profile assembled as frames in Antique Brass finish (Electroplating).

#### Hostess Station & Retail Wall

18mm Oak Veneered MDF, Natural **Wicker** panel (Surrounded with **Oak** solid wood frames). Counter top in **Carrara** marble surrounded with metal sheet frame in Antique Brass finish (**Electroplating**)

structure for shelves in Antique Brass finish (Electroplating)







30mm **SS** Profile as a

Pergola Metal structure covered with 30mm thickness Kiln-Dried Oak wood





#### Furniture

Generally, al