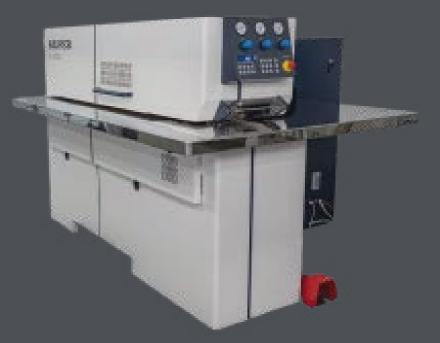

#### **KUPER/FL/INNOVATION SERIES** -LONGITUDINAL SPLICER

The KUPER/FL/Innovation Series Longitudinal Splicer is a veneer processing machine that covers a wide range of applications, from veneer clipping and splicing to veneer trimming, ensuring the highest quality in veneer work.