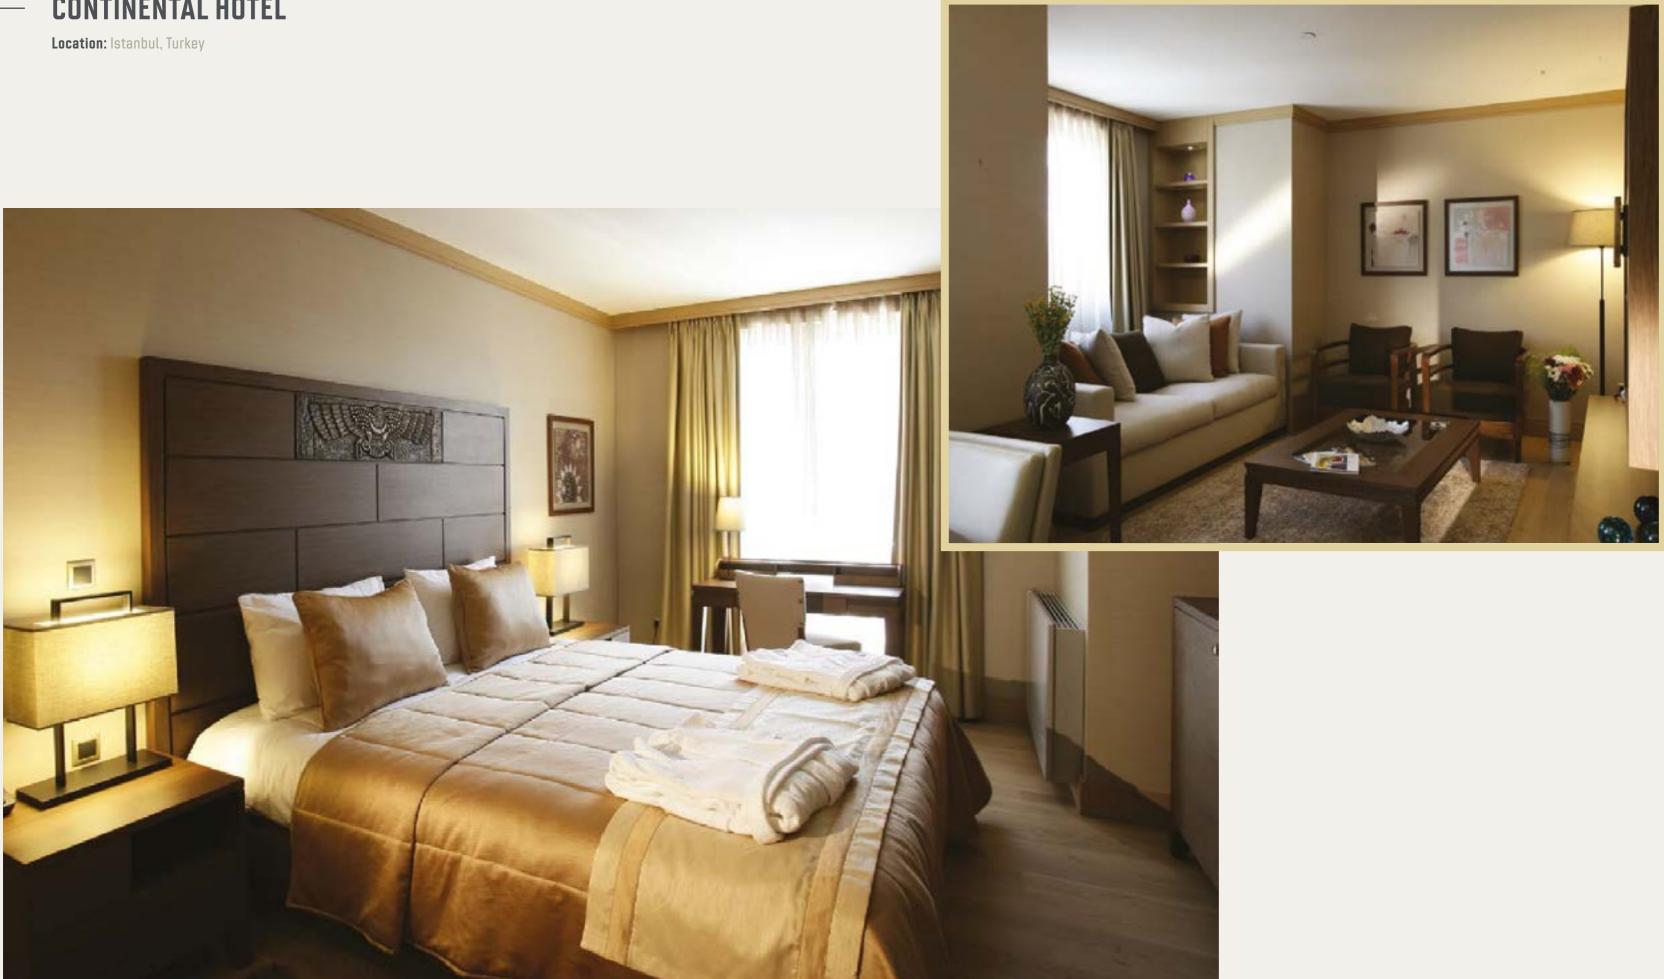

ORGIA







Stylish Room Furniture

From the cool dressers to the comfy seating close to the window, we provided only high-quality designs that created a suitable place to chill out and relax.



The most important part of a guest's stay is the hotel room. Thanks to our exceptional furniture manufacturing abilities, we succeeded in creating a special experience for the visitors of the hotels.









#### Stylish Room Furniture

The most important part of a guest's stay is the hotel room. Thanks to our exceptional furniture manufacturing abilities, we succeeded in creating a special experience for the visitors of the hotels.

From the cool dressers to the comfy seating close to the window, we provided only high-quality designs that created a suitable place to chill out and relax.









ω







Location: Riyadh, KSA









#### Furniture

Generally, all furniture items were manufactured by **Kiln-Dried Teak & Walnut** wood, top: **Carrara** marble.

Upholstery in **Faux Leather**,

**3** sponge **layers** in various density to achieve the desired comfort.

Skirting 3mm **SS** sheet in Antique Brass finish (**PVD**).











Location: Roshana - Jeddah, KSA





















Ceiling were manufactured by, 18mm **MDF, lacquer** painted in Antique Brass finish







#### **RIXOS KRASNAYA POLYANA**

Location: MOSCOW, RUSSIA





#### **BURJ AL HAMAM**

Location: Dabbab Street – Riyadh, KSA



#### SS Partition

5mm **SS** Sheet laser cut, 50mm **SS** Profile assembled as frames in Antique Brass finish (Electroplating).

#### Hostess Station & Retail Wall

18mm Oak V