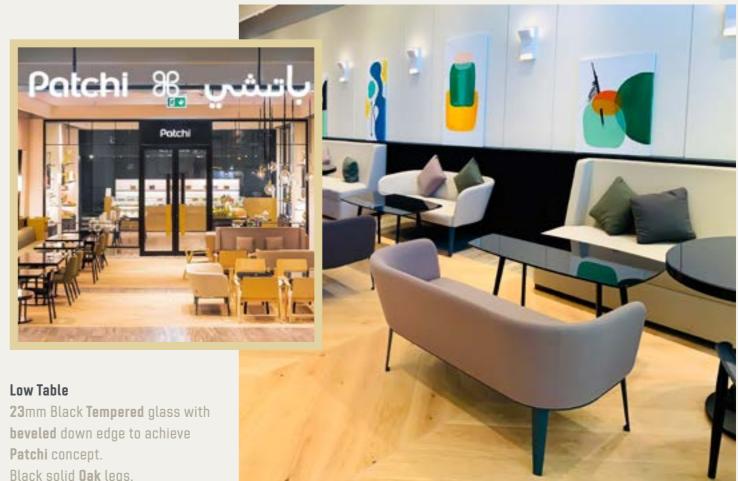

## **DOUBLE TREE HILTON**

Location: Istanbul, Turkey

Location: The Zone – Riyadh, KSA

#### Decorative Wall

50mm MDF, CNC cutting with various width and depth to achieve **Patchi** concept. **U-V** White painted.

**Decorative Mirror** 30mm Black Powder Coated frame, **CNC** layered cutting to achieve **Patchi** concept. 8mm Mirror glass.

Black solid **Oak** legs.