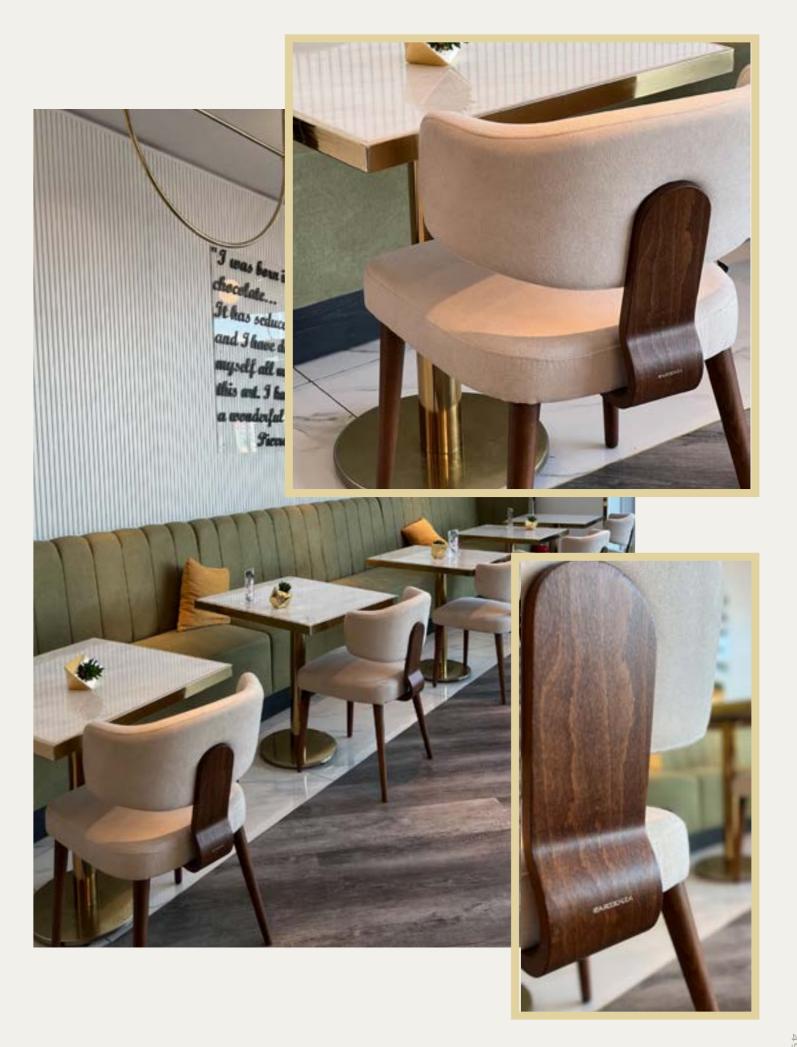

From the cool dressers to the comfy seating close to the window, we provided only high-quality designs that created a suitable place to chill out and relax.

ω

Location: Riyadh, KSA

#### Furniture

Generally, all furniture items were manufactured by **Kiln-Dried Teak & Walnut** wood, top: **Carrara** marble.

Upholstery in **Faux Leather**,

**3** sponge **layers** in various density to achieve the desired comfort.

Skirting 3mm **SS** sheet in Antique Brass finish (**PVD**).

Location: Roshana - Jeddah, KSA

Ceiling were manufactured by, 18mm **MDF, lacquer** painted in Antique Brass finish