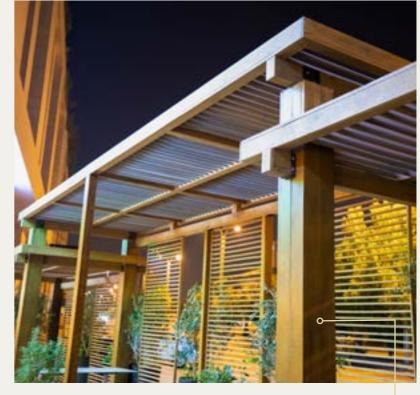

#### **7 AXIS ROBOT ARM CNC**

THE 7 AXIS ROBOT ARM CNC COMES WITH SEVEN AXES OF MOTION, WHICH ALLOWS IT TO TACKLE COMPLEX TASKS WITH EASE AND HELP IN CARVING PRECISE COMPONENTS.

#### Our Technologies are

a proof of our dedication to preserving traditional craftsmanship while embracing the possibilities of the digital age. Our furniture is born from the synergy of skilled designers, engineers, scientists who believe in the value of automation in the manufacturing process to ensure precision and efficiency.