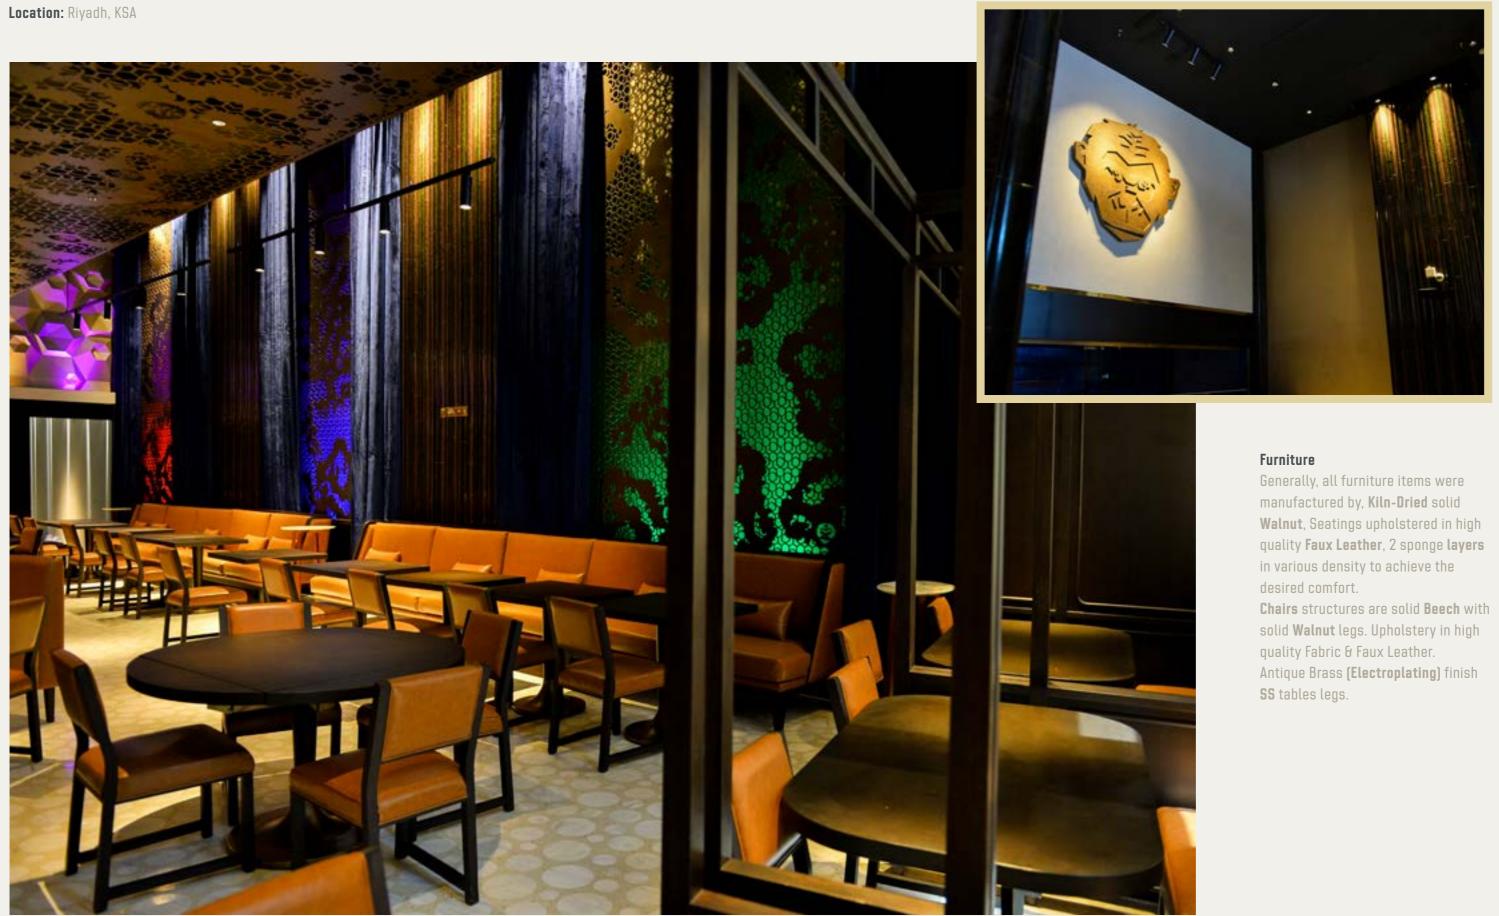

.









#### Stylish Room Furniture

The most important part of a guest's stay is the hotel room. Thanks to our exceptional furniture manufacturing abilities, we succeeded in creating a special experience for the visitors of the hotels.

From the cool dressers to the comfy seating close to the window, we provided only high-quality designs that created a suitable place to chill out and relax.









ω







Location: Riyadh, KSA









#### Furniture

Generally, all furniture items were manufactured by **Kiln-Dried Teak & Walnut** wood, top: **Carrara** marble.

Upholstery in **Faux Leather**,

**3** sponge **layers** in various density to achieve the desired comfort.

Skirting 3mm **SS** sheet in Antique Brass finish (**PVD**).











Location: Roshana - Jeddah, KSA





















Ceiling were manufactured by, 18mm **MDF, lacquer** painted in Antique Brass finish







#### **RIXOS KRASNAYA POLYANA**

Location: MOSCOW, RUSSIA





#### **BURJ AL HAMAM**

Location: Dabbab Street – Riyadh, KSA



#### SS Partition

5mm **SS** Sheet laser cut, 50mm **SS** Profile assembled as frames in Antique Brass finish (Electroplating).

#### Hostess Station & Retail Wall

18mm Oak Veneered MDF, Natural **Wicker** panel (Surrounded with **Oak** solid wood frames). Counter top in **Carrara** marble surrounded with metal sheet frame in Antique Brass finish (**Electroplating**)

structure for shelves in Antique Brass finish (Electroplating)







30mm **SS** Profile as a

Pergola Metal structure covered with 30mm thickness Kiln-Dried Oak wood





#### Furniture

Generally