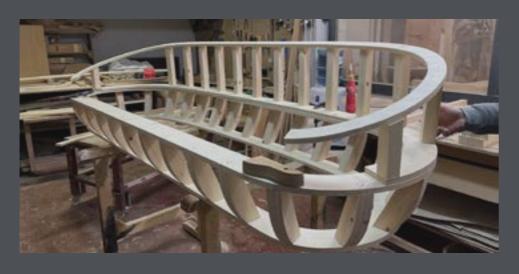

#### **7 AXIS ROBOT ARM CNC**

THE 7 AXIS ROBOT ARM CNC COMES WITH SEVEN AXES OF MOTION, WHICH ALLOWS IT TO TACKLE COMPLEX TASKS WITH EASE AND HELP IN CARVING PRECISE COMPONENTS.

#### Our Technologies are

a proof of our dedication to preserving traditional craftsmanship while embracing the possibilities of the digital age. Our furniture is born from the synergy of skilled designers, engineers, scientists who believe in the value of automation in the manufacturing process to ensure precision and efficiency.

#### **5 AXIS LATHE MACHINE**

5-Axis Lathe machine is a flagship machine that can move and rotate the workpiece in five different directions, which offers a high degree of precision and versatility with infinite possibilities to process five sides of a part in a single setup.