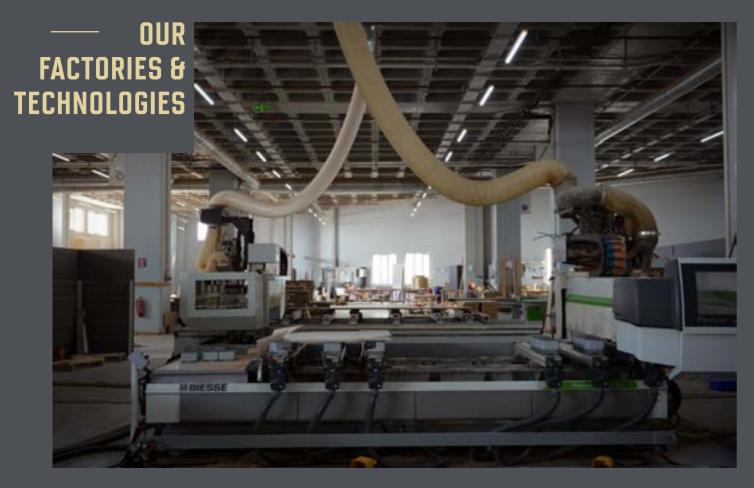

#### **7 AXIS ROBOT ARM CNC**

THE 7 AXIS ROBOT ARM CNC COMES WITH SEVEN AXES OF MOTION, WHICH ALLOWS IT TO TACKLE COMPLEX TASKS WITH EASE AND HELP IN CARVING PRECISE COMPONENTS.

#### Our Technologies are

a proof of our dedication to preserving traditional craftsmanship while embracing the possibilities of the digital age. Our furniture is born from the synergy of skilled designers, engineers, scientists who believe in the value of automation in the manufacturing process to ensure precision and efficiency.