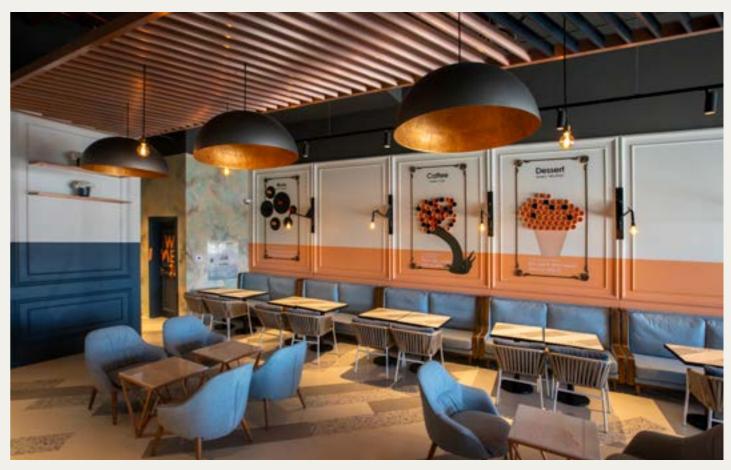

## DIFFERENT

Location: Tal Plaza - Riyadh, KSA

#### Furniture

Generally, all furniture items were manufactured by, 18mm **Oak** veneered MDF, **Seatings** upholstery in high quality **Fabric**, **3** sponge **layers** in various density to achieve the desired comfort with solid **Oak** arms. **Bergère** chair shell are pre-molded **polyurethane foam** and high quality **Fabric**  upholstered with solid **Oak** legs. Chairs structures are solid **metal** pipes white **Powder Coated** finish, Upholstery and backrest cushion in high quality **Fabric** Black **Powder Coated** tables leg with **Ceramic** tops.