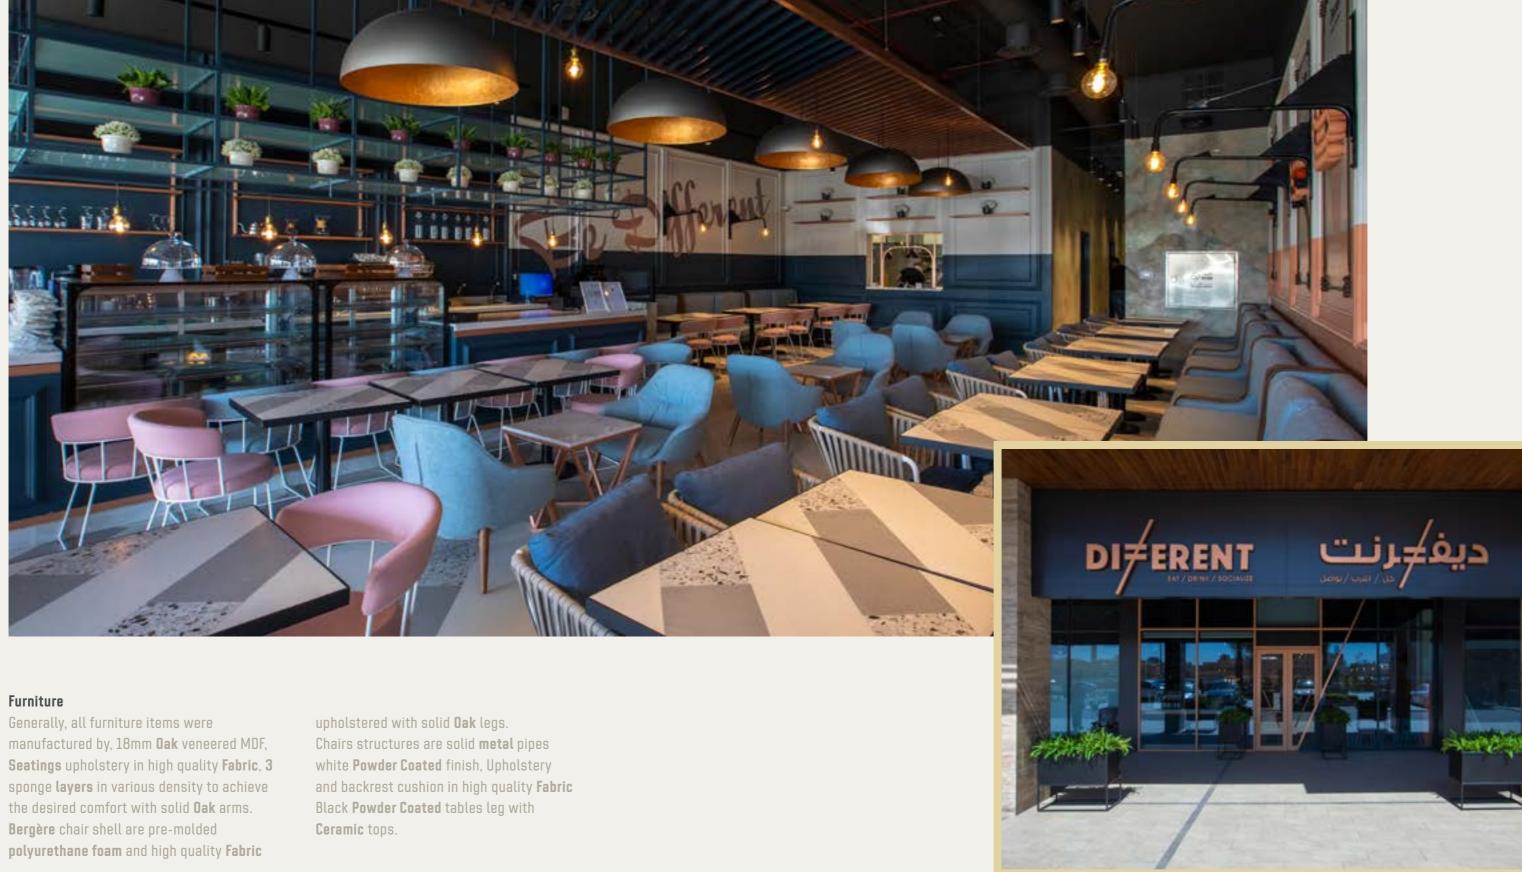

## DIFFERENT

Location: Tal Plaza - Riyadh, KSA

#### Furniture

Generally, all furniture items were manufactured by, 18mm **Oak** veneered MDF, **Seatings** upholstery in high quality **Fabric**, **3** sponge **layers** in various density to achieve the desired comfort with solid **Oak** arms. **Bergère** chair shell are pre-molded **polyurethane foam** and high quality **Fabric**  upholstered with solid **Oak** legs. Chairs structures are solid **metal** pipes white **Powder Coated** finish, Upholstery and backrest cushion in high quality **Fabric** Black **Powder Coated** tables leg with **Ceramic** tops.