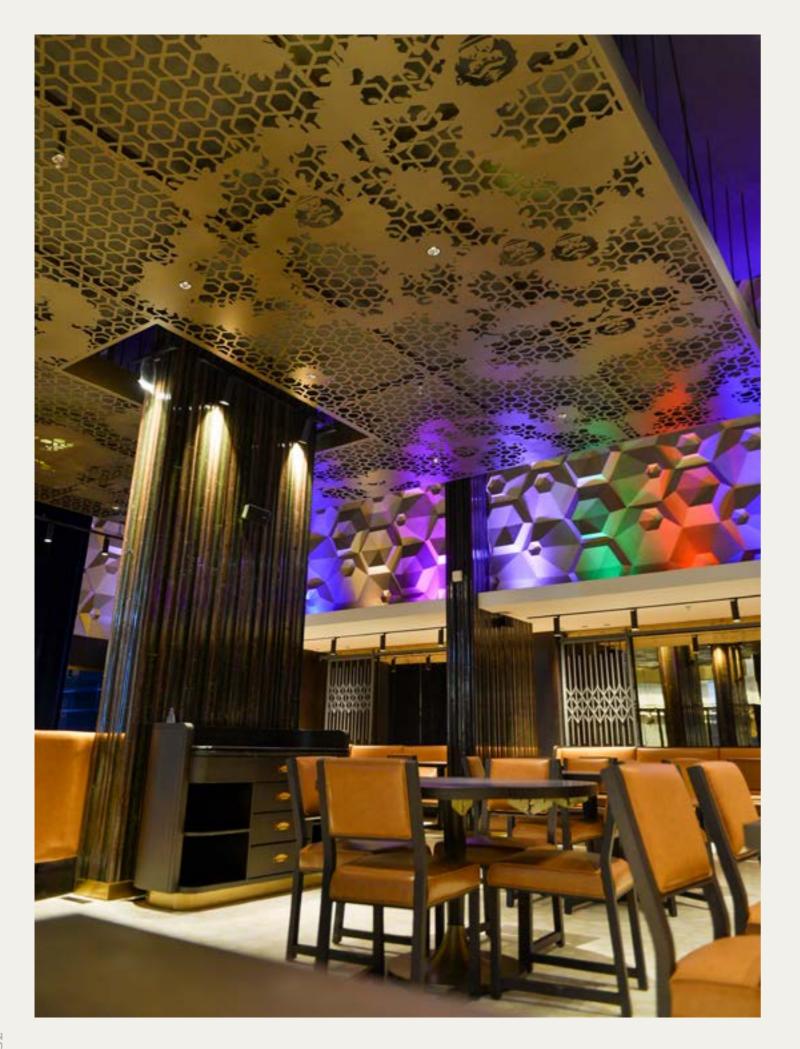

#### Stylish Room Furniture

The most important part of a guest's stay is the hotel room. Thanks to our exceptional furniture manufacturing abilities, we succeeded in creating a special experience for the visitors of the hotels.

From the cool dressers to the comfy seating close to the window, we provided only high-quality designs that created a suitable place to chill out and relax.









ω







Location: Riyadh, KSA









#### Furniture

Generally, all furniture items were manufactured by **Kiln-Dried Teak & Walnut** wood, top: **Carrara** marble.

Upholstery in **Faux Leather**,

**3** sponge **layers** in various density to achieve the desired comfort.

Skirting 3mm **SS** sheet in Antique Brass finish (**PVD**).











Location: Roshana - Jeddah, KSA





















Ceiling were manufactured by, 18mm **MDF, lacquer** painted in Antique Brass finish







#### **RIXOS KRASNAYA POLYANA**

Location: MOSCOW, RUSSIA





#### **BURJ AL HAMAM**

Location: Dabbab Street – Riyadh, KSA



#### SS Partition

5mm **SS** Sheet laser cut, 50mm **SS** Profile assembled as frames in Antique Brass finish (Electroplating).

#### Hostess Station & Retail Wall

18mm Oak Veneered MDF, Natural **Wicker** panel (Surrounded with **Oak** solid wood frames). Counter top in **Carrara** marble surrounded with metal sheet frame in Antique Brass finish (**Electroplating**)

structure for shelves in Antique Brass finish (Electroplating)







30mm **SS** Profile as a

Pergola Metal structure covered with 30mm thickness Kiln-Dried Oak wood





#### Furniture

Generally,