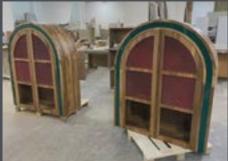

#### **7 AXIS ROBOT ARM CNC**

THE 7 AXIS ROBOT ARM CNC COMES WITH SEVEN AXES OF MOTION, WHICH ALLOWS IT TO TACKLE COMPLEX TASKS WITH EASE AND HELP IN CARVING PRECISE COMPONENTS.

#### Our Technologies are

a proof of our dedication to preserving traditional craftsmanship while embracing the possibilities of the digital age. Our furniture is born from the synergy of skilled designers, engineers, scientists who believe in the value of automation in the manufacturing process to ensure precision and efficiency.

#### **5 AXIS LATHE MACHINE**

5-Axis Lathe machine is a flagship machine that can move and rotate the workpiece in five different directions, which offers a high degree of precision and versatility with infinite possibilities to process five sides of a part in a single setup.