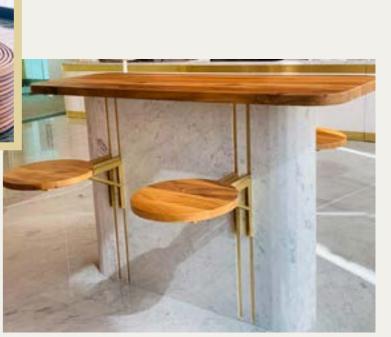

#### **7 AXIS ROBOT ARM CNC**

THE 7 AXIS ROBOT ARM CNC COMES WITH SEVEN AXES OF MOTION, WHICH ALLOWS IT TO TACKLE COMPLEX TASKS WITH EASE AND HELP IN CARVING PRECISE COMPONENTS.

#### Our Technologies are

a proof of our dedication to preserving traditional craftsmanship while embracing the possibilities of the digital age. Our furniture is born from the synergy of skilled designers, engineers, scientists who believe in the value of automation in the manufacturing process to ensure precision and efficiency.

#### **5 AXIS LATHE MACHINE**

5-Axis Lathe machine is a flagship machine that can move and rotate the workpiece in five different directions, which offers a high degree of precision and versatility with infinite possibilities to process five sides of a part in a single setup.