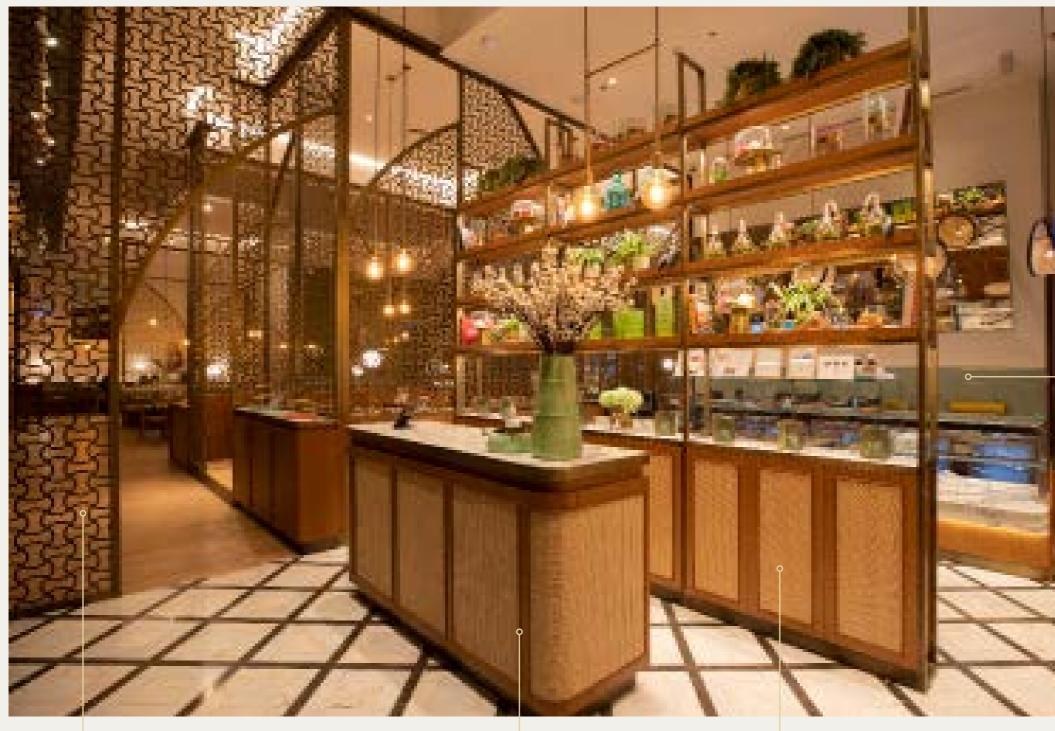

#### Hostess Station & Retail Wall

18mm Oak Veneered MDF, Natural **Wicker** panel (Surrounded with **Oak** solid wood frames). Counter top in **Carrara** marble surrounded with metal sheet frame in Antique Brass finish (**Electroplating**)

structure for shelves in Antique Brass finish (Electroplating)

30mm **SS** Profile as a

Pergola Metal structure covered with 30mm thickness Kiln-Dried Oak wood