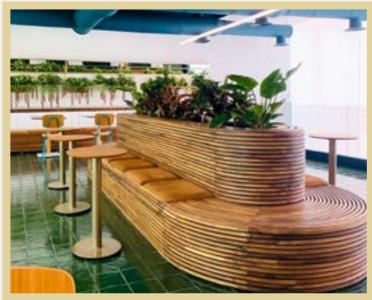

ting to achieve **Patchi** concept. 8mm Mirror glass.



Black solid **Oak** legs.



#### **Display Counter**

18mm MDF cladded with 1mm **brushed** aluminum sheet in Brass finish, 10mm **Tempered** extra clear glass top. Cabinet in **U-V** black painting finish.



Location: The Zone – Riyadh, KSA



#### Furniture

Generally, all furniture items were manufactured by, 18mm **Oak veneered** MDF, seatings upholstery in high quality Fabric, CNC cutted sponge. Decorative ceiling in 18mm lacquer painted, Metal Mashrabiya and partition in black powder

coated finish. Chairs metal structures, Upholstery in high quality Fabric. Tables legs in black powder coated finish, Top in 35mm Kiln-Dried Oak wood. Painted Tempered glass.











CHUNK

**Location:** Diplomatic Quarter – Riyadh, KSA













**Location:** Prestige Mall – Jeddah, KSA





# HOW HOW MANUFACTURED









































































## SHIPPING & PACKAGING



OWe reach the culmination of our process: the packaging and shipping phase. This also involves the careful selection of accompanying elements and accessories tailored to your project's unique needs. Every piece undergoes a quality inspection to ensure compliance with the design specifications before being transported to your venue. We will follow the shipping or freight method that best suits your preferences.









Our packaging policy system is to pack all our products in wooden boxes after being wrapped separately in an organized and accurate way.



20

PARTENZA

Our packaging is safely supported & arranged