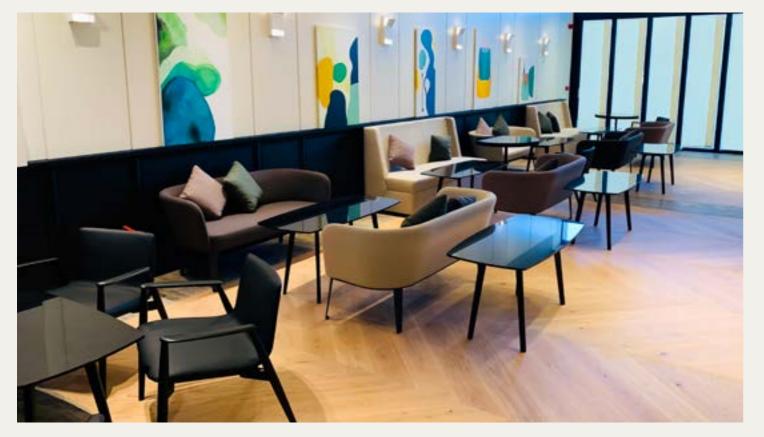

## **DOUBLE TREE HILTON**

Location: Istanbul, Turkey

Location: The Zone – Riyadh, KSA

#### Decorative Wall

50mm MDF, CNC cutting with various width and depth to achieve **Patchi** concept. **U-V** White painted.

**Decorative Mirror** 30mm Black Powder Coated frame, **CNC** layered cutting to achieve **Patchi** concept. 8mm Mirror glass.

Black solid **Oak** legs.