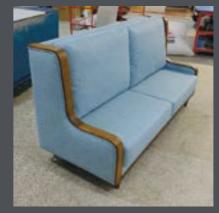

added with 1mm **brushed** aluminum sheet in Brass finish, 10mm **Tempered** extra clear glass top. Cabinet in **U-V** black painting finish.



Location: The Zone – Riyadh, KSA



#### Furniture

Generally, all furniture items were manufactured by, 18mm **Oak veneered** MDF, seatings upholstery in high quality Fabric, CNC cutted sponge. Decorative ceiling in 18mm lacquer painted, Metal Mashrabiya and partition in black powder

coated finish. Chairs metal structures, Upholstery in high quality Fabric. Tables legs in black powder coated finish, Top in 35mm Kiln-Dried Oak wood. Painted Tempered glass.











CHUNK

**Location:** Diplomatic Quarter – Riyadh, KSA













**Location:** Prestige Mall – Jeddah, KSA





# HOW HOW MANUFACTURED









































































## SHIPPING & PACKAGING



OWe reach the culmination of our process: the packaging and shipping phase. This also involves the careful selection of accompanying elements and accessories tailored to your project's unique needs. Every piece undergoes a quality inspection to ensure compliance with the design specifications before being transported to your venue. We will follow the shipping or freight method that best suits your preferences.









Our packaging policy system is to pack all our products in wooden boxes after being wrapped separately in an organized and accurate way.



20

PARTENZA

Our packaging is safely supported & arranged to ensure a harmless delivery of the precious products.



Because small details always matter, Partenza takes care of the