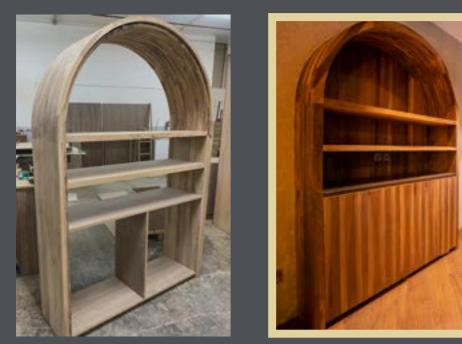

Counter**

18mm MDF cladded with 1mm **brushed** aluminum sheet in Brass finish, 10mm **Tempered** extra clear glass top. Cabinet in **U-V** black painting finish.



Location: The Zone – Riyadh, KSA



#### Furniture

Generally, all furniture items were manufactured by, 18mm **Oak veneered** MDF, seatings upholstery in high quality Fabric, CNC cutted sponge. Decorative ceiling in 18mm lacquer painted, Metal Mashrabiya and partition in black powder

coated finish. Chairs metal structures, Upholstery in high quality Fabric. Tables legs in black powder coated finish, Top in 35mm Kiln-Dried Oak wood. Painted Tempered glass.











CHUNK

**Location:** Diplomatic Quarter – Riyadh, KSA













**Location:** Prestige Mall – Jeddah, KSA





# HOW HOW MANUFACTURED









































































## SHIPPING & PACKAGING



OWe reach the culmination of our process: the packaging and shipping phase. This also involves the careful selection of accompanying elements and accessories tailored to your project's unique needs. Every piece undergoes a quality inspection to ensure compliance with the design specifications before being transported to your venue. We will follow the shipping or freight method that best suits your preferences.









Our packaging policy system is to pack all our products in wooden boxes after being wrapped separately in an organized and accurate way.



20

PARTENZA

Our packaging is safely supported & arranged to ensure a harmless delivery of the precious products.



Because small details always matter, Parte