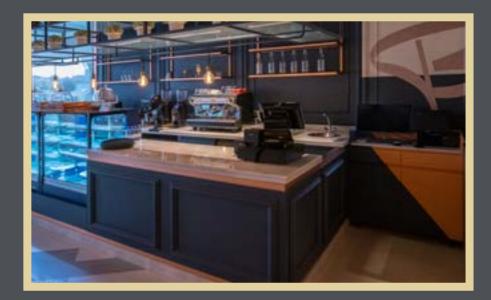

#### Furniture

Generally, all furniture items were manufactured by, 18mm **Oak** veneered MDF, Top in Kiln-Dried . Oak wood and Carrara marble. Upholstery in **Faux Leather**, **3** sponge **layers** in various density to achieve the desired comfort. Skirting 3mm **SS** sheet in Antique Brass finish (Electroplating).

#### Bar Counter

18mm **MDF** covered with green tiles and black **Powder Coated** metal strips. Counter top in **Carrara** marble. 3mm **SS** sheet skirting in Antique Brass finish (**Electroplating**)