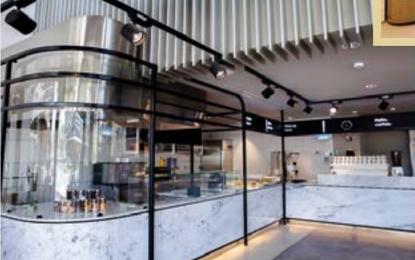

ng to achieve **Patchi** concept. 8mm Mirror glass.



Black solid **Oak** legs.



#### **Display Counter**

18mm MDF cladded with 1mm **brushed** aluminum sheet in Brass finish, 10mm **Tempered** extra clear glass top. Cabinet in **U-V** black painting finish.



Location: The Zone – Riyadh, KSA



#### Furniture

Generally, all furniture items were manufactured by, 18mm **Oak veneered** MDF, seatings upholstery in high quality Fabric, CNC cutted sponge. Decorative ceiling in 18mm lacquer painted, Metal Mashrabiya and partition in black powder

coated finish. Chairs metal structures, Upholstery in high quality Fabric. Tables legs in black powder coated finish, Top in 35mm Kiln-Dried Oak wood. Painted Tempered glass.











CHUNK

**Location:** Diplomatic Quarter – Riyadh, KSA













**Location:** Prestige Mall – Jeddah, KSA





# HOW HOW MANUFACTURED









































































## SHIPPING & PACKAGING



OWe reach the culmination of our process: the packaging and shipping phase. This also involves the careful selection of accompanying elements and accessories tailored to your project's unique needs. Every piece undergoes a quality inspection to ensure compliance with the design specifications before being transported to your venue. We will follow the shipping or freight method that best suits your preferences.









Our packaging policy system is to pack all our products in wooden boxes after being wrapped separately in an organized and accurate way.



20

PARTENZA

Our packaging is safely supported & arranged to