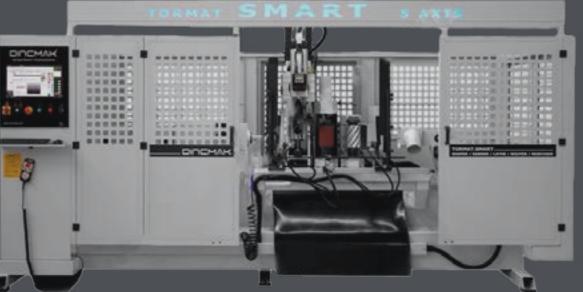

#### **5 AXIS LATHE MACHINE**

5-Axis Lathe machine is a flagship machine that can move and rotate the workpiece in five different directions, which offers a high degree of precision and versatility with infinite possibilities to process five sides of a part in a single setup.

#### **CNC ROUTER MACHINE**

systems.