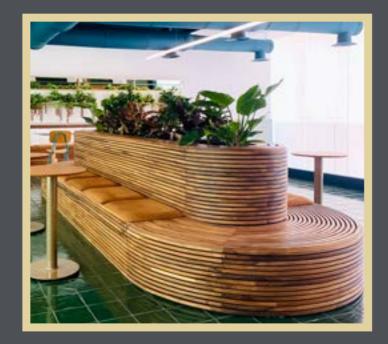

**Display Counter**

18mm MDF cladded with 1mm **brushed** aluminum sheet in Brass finish, 10mm **Tempered** extra clear glass top. Cabinet in **U-V** black painting finish.



Location: The Zone – Riyadh, KSA



#### Furniture

Generally, all furniture items were manufactured by, 18mm **Oak veneered** MDF, seatings upholstery in high quality Fabric, CNC cutted sponge. Decorative ceiling in 18mm lacquer painted, Metal Mashrabiya and partition in black powder

coated finish. Chairs metal structures, Upholstery in high quality Fabric. Tables legs in black powder coated finish, Top in 35mm Kiln-Dried Oak wood. Painted Tempered glass.











CHUNK

**Location:** Diplomatic Quarter – Riyadh, KSA













**Location:** Prestige Mall – Jeddah, KSA





# HOW HOW MANUFACTURED









































































## SHIPPING & PACKAGING



OWe reach the culmination of our process: the packaging and shipping phase. This also involves the careful selection of accompanying elements and accessories tailored to your project's unique needs. Every piece undergoes a quality inspection to ensure compliance with the design specifications before being transported to your venue. We will follow the shipping or freight method that best suits your preferences.









Our packaging policy system is to pack all our products in wooden boxes after being wrapped separately in an organized and accurate way.



20

PARTENZA

Our packaging is safely supported & arranged to ensure a harmless delivery of the precious products.



Because small details always mat