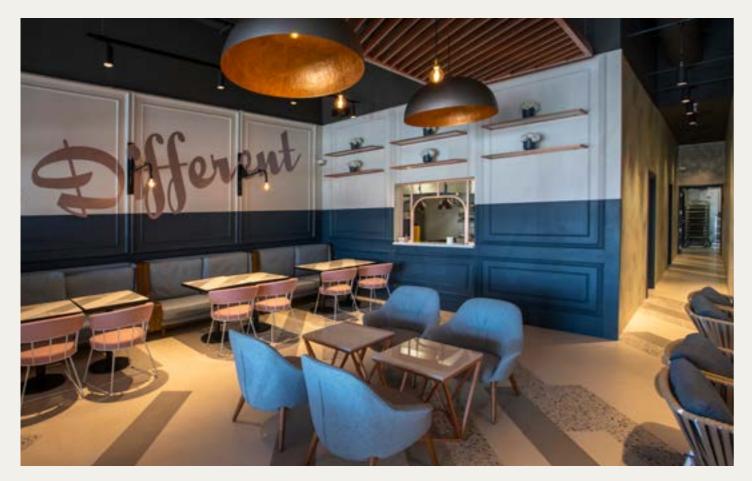

## DIFFERENT

Location: Tal Plaza - Riyadh, KSA

#### Furniture

Generally, all furniture items were manufactured by, 18mm **Oak** veneered MDF, **Seatings** upholstery in high quality **Fabric**, **3** sponge **layers** in various density to achieve the desired comfort with solid **Oak** arms. **Bergère** chair shell are pre-molded **polyurethane foam** and high quality **Fabric**  upholstered with solid **Oak** legs. Chairs structures are solid **metal** pipes white **Powder Coated** finish, Upholstery and backrest cushion in high quality **Fabric** Black **Powder Coated** tables leg with **Ceramic** tops.