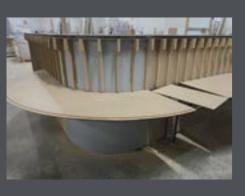

ter**

18mm MDF cladded with 1mm **brushed** aluminum sheet in Brass finish, 10mm **Tempered** extra clear glass top. Cabinet in **U-V** black painting finish.



Location: The Zone – Riyadh, KSA



#### Furniture

Generally, all furniture items were manufactured by, 18mm **Oak veneered** MDF, seatings upholstery in high quality Fabric, CNC cutted sponge. Decorative ceiling in 18mm lacquer painted, Metal Mashrabiya and partition in black powder

coated finish. Chairs metal structures, Upholstery in high quality Fabric. Tables legs in black powder coated finish, Top in 35mm Kiln-Dried Oak wood. Painted Tempered glass.











CHUNK

**Location:** Diplomatic Quarter – Riyadh, KSA













**Location:** Prestige Mall – Jeddah, KSA





# HOW HOW MANUFACTURED









































































## SHIPPING & PACKAGING



OWe reach the culmination of our process: the packaging and shipping phase. This also involves the careful selection of accompanying elements and accessories tailored to your project's unique needs. Every piece undergoes a quality inspection to ensure compliance with the design specifications before being transported to your venue. We will follow the shipping or freight method that best suits your preferences.









Our packaging policy system is to pack all our products in wooden boxes after being wrapped separately in an organized and accurate way.



20

PARTENZA

Our packaging is safely supported & arranged to ensure a harmless delivery of the precious products.



Because small details always matter, Partenza