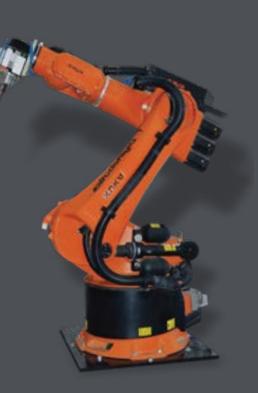

#### **7 AXIS ROBOT ARM CNC**

THE 7 AXIS ROBOT ARM CNC COMES WITH SEVEN AXES OF MOTION, WHICH ALLOWS IT TO TACKLE COMPLEX TASKS WITH EASE AND HELP IN CARVING PRECISE COMPONENTS.