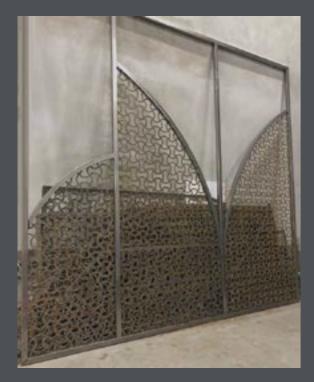

#### SS Partition

5mm **SS** Sheet laser cut, 50mm **SS** Profile assembled as frames in Antique Brass finish (Electroplating).

#### Decorative Wall

50mm MDF, CNC cutting with various width and depth to achieve **Patchi** concept. **U-V** White painted.

**Decorative Mirror** 30mm Black Powder Coated frame, **CNC** layered cutting to achieve **Patchi** concept. 8mm Mirror glass.