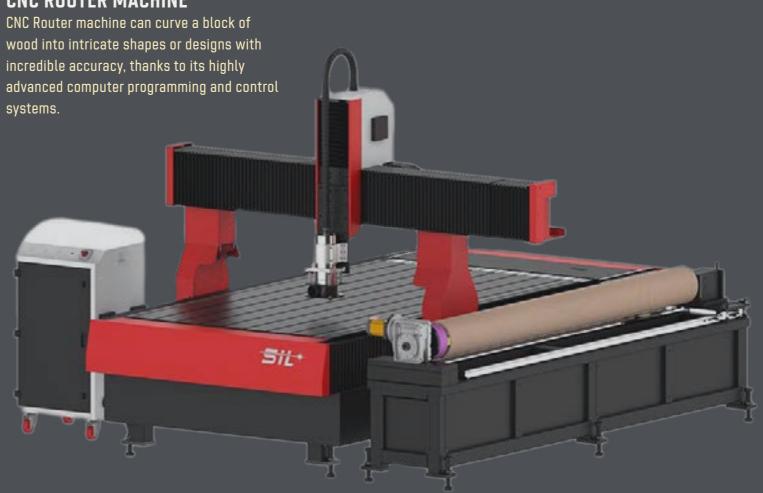

#### **7 AXIS ROBOT ARM CNC**

THE 7 AXIS ROBOT ARM CNC COMES WITH SEVEN AXES OF MOTION, WHICH ALLOWS IT TO TACKLE COMPLEX TASKS WITH EASE AND HELP IN CARVING PRECISE COMPONENTS.

#### **CNC ROUTER MACHINE**

systems.