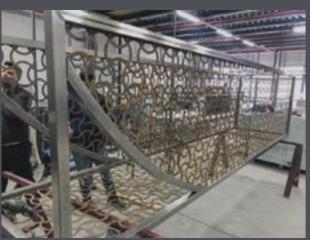

#### SS Partition

5mm **SS** Sheet laser cut, 50mm **SS** Profile assembled as frames in Antique Brass finish (Electroplating).

#### Decorative Wall

50mm MDF, CNC cutting with various width and depth to achieve **Patchi** concept. **U-V** White painted.

**Decorative Mirror** 30mm Black Powder Coated frame, **CNC** layered cutting to achieve **Patchi** concept. 8mm Mirror glass.