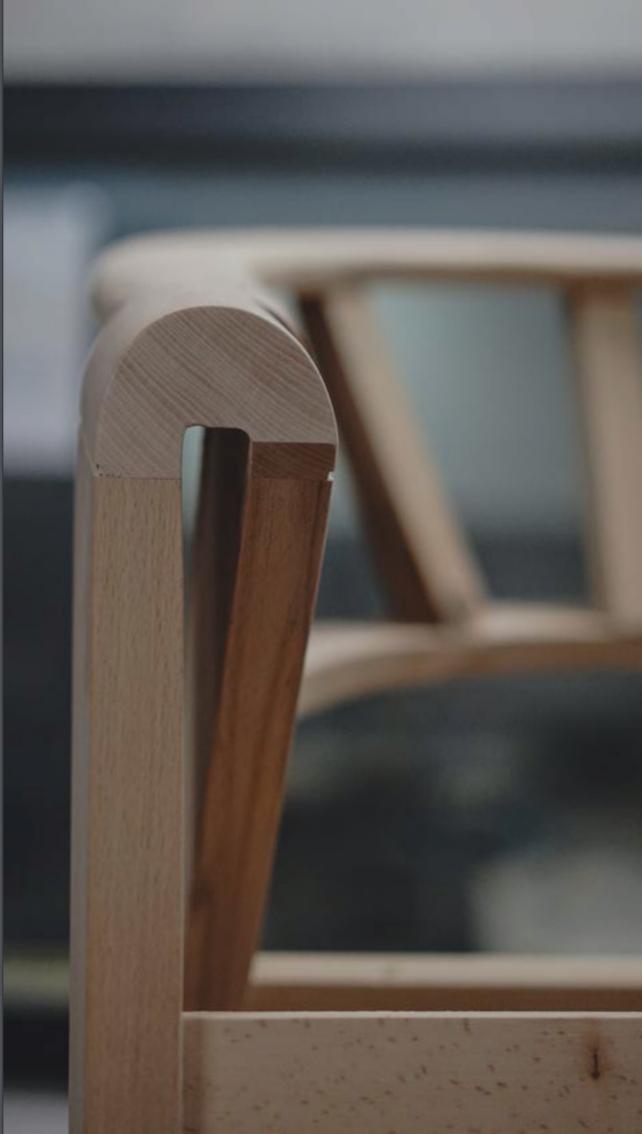

#### **7 AXIS ROBOT ARM CNC**

THE 7 AXIS ROBOT ARM CNC COMES WITH SEVEN AXES OF MOTION, WHICH ALLOWS IT TO TACKLE COMPLEX TASKS WITH EASE AND HELP IN CARVING PRECISE COMPONENTS.

#### Our Technologies are

a proof of our dedication to preserving traditional craftsmanship while embracing the possibilities of the digital age. Our furniture is born from the synergy of skilled designers, engineers, scientists who believe in the value of automation in the manufacturing process to ensure precision and efficiency.