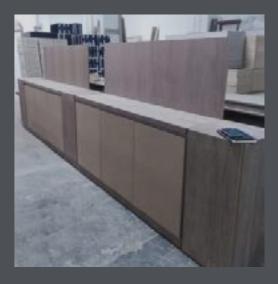

Display Counter**

18mm MDF cladded with 1mm **brushed** aluminum sheet in Brass finish, 10mm **Tempered** extra clear glass top. Cabinet in **U-V** black painting finish.



Location: The Zone – Riyadh, KSA



#### Furniture

Generally, all furniture items were manufactured by, 18mm **Oak veneered** MDF, seatings upholstery in high quality Fabric, CNC cutted sponge. Decorative ceiling in 18mm lacquer painted, Metal Mashrabiya and partition in black powder

coated finish. Chairs metal structures, Upholstery in high quality Fabric. Tables legs in black powder coated finish, Top in 35mm Kiln-Dried Oak wood. Painted Tempered glass.











CHUNK

**Location:** Diplomatic Quarter – Riyadh, KSA













**Location:** Prestige Mall – Jeddah, KSA





# HOW HOW MANUFACTURED









































































## SHIPPING & PACKAGING



OWe reach the culmination of our process: the packaging and shipping phase. This also involves the careful selection of accompanying elements and accessories tailored to your project's unique needs. Every piece undergoes a quality inspection to ensure compliance with the design specifications before being transported to your venue. We will follow the shipping or freight method that best suits your preferences.









Our packaging policy system is to pack all our products in wooden boxes after being wrapped separately in an organized and accurate way.



20

PARTENZA

Our packaging is safely supported & arranged to ensure a harmless delivery of the precious products.



Because small details always matte